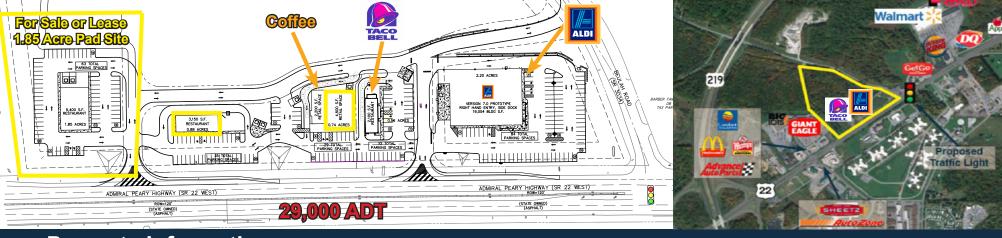

## **Property Information**

- Aldi anchored development site between Walmart and Giant Eagle
- AVAILABLE LEASE OPTIONS:
  - 1,000 SF 5,000 SF available in a to-be-constructed strip center
  - Up to 7,000 SF retail/restaurant pad site available
  - Remaining options on the site include various outparcels which can accommodate freestanding retail, restaurant pads or hotel
- 1.85 Acre pad site available for sale or lease
- Excellent frontage for a retail tenant
- County seat of Cambria County (Population: 140,000)
- Two nearby universities (Saint Francis University & Mount Aloysius College)
- Ebensburg employs over 3,200 employees in approximately 360 establishments