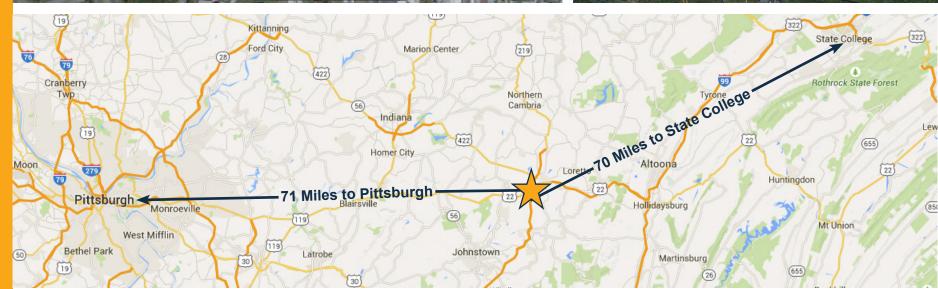

## **Property Information**

- Aldi anchored development site between Walmart and Giant Eagle
- AVAILABLE LEASE OPTIONS:
  - 1,000 SF 5,000 SF available in a to-be-constructed strip center
  - Up to 7,000 SF retail/restaurant pad site available
  - Remaining options on the site include various outparcels which can accommodate freestanding retail, restaurant pads or hotel
- 1.85 Acre pad site available for sale or lease
- Excellent frontage for a retail tenant
- County seat of Cambria County (Population: 140,000)
- Two nearby universities (Saint Francis University & Mount Aloysius College)
- Ebensburg employs over 3,200 employees in approximately 360 establishments