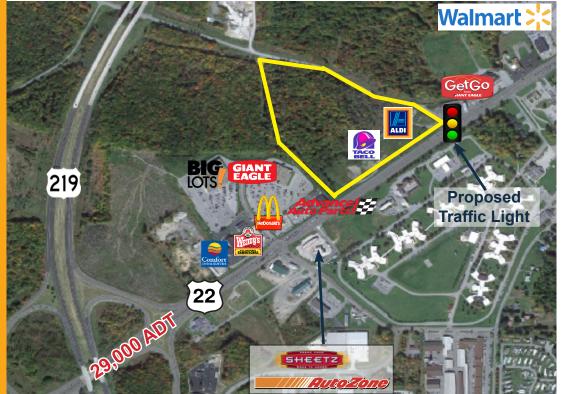

## **Property Information**

- Aldi anchored development site between Walmart and Giant Eagle
- AVAILABLE LEASE OPTIONS:
  - 1,000 SF 5,000 SF available in a to-be-constructed strip center
  - Up to 7,000 SF retail/restaurant pad site available
  - Remaining options on the site include various outparcels which can accommodate freestanding retail, restaurant pads or hotel
- 1.85 Acre pad site available for sale or lease
- Excellent frontage for a retail tenant
- County seat of Cambria County (Population: 140,000)
- Two nearby universities (Saint Francis University & Mount Aloysius College)
- Ebensburg employs over 3,200 employees in approximately 360 establishments