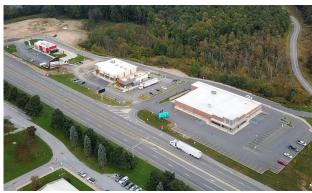

## Now Available Restaurant/Bank/Retail/Hotel Pad Site Ebensburg Commons, Ebensburg, PA 15931

## **Property Information**

- Aldi anchored development site between Walmart and Giant Eagle
- AVAILABLE OPTIONS:
  - 4,990 SF available in the Starbuck's strip center | Can be subdivided
  - Remaining option on the site includes an outparcel which can accommodate freestanding retail, strip center, restaurant or hotel
- 1.85 Acre pad site available for sale, ground lease, or build-to-suit
- New signalized intersection and excellent frontage for a retail tenant
- County seat of Cambria County (Population: 140,000)
- Proximity to Saint Francis University and Mount Aloysius College
- Ebensburg employs over 3,500 employees in approximately 360 establishments