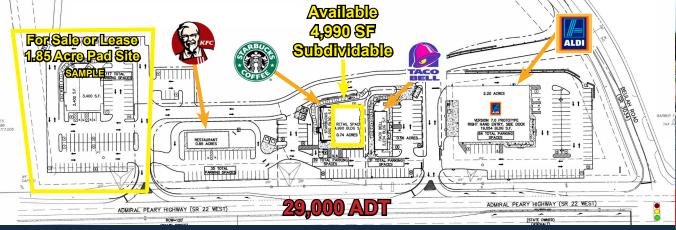

## **Property Information**

- Aldi anchored development site between Walmart and Giant Eagle
- AVAILABLE OPTIONS:
  - 4,990 SF available in the Starbuck's strip center | Can be subdivided
  - Remaining option on the site includes an outparcel which can accommodate freestanding retail, strip center, restaurant or hotel
- 1.85 Acre pad site available for sale, ground lease, or build-to-suit
- New signalized intersection and excellent frontage for a retail tenant
- County seat of Cambria County (Population: 140,000)
- Proximity to Saint Francis University and Mount Aloysius College
- Ebensburg employs over 3,500 employees in approximately 360 establishments