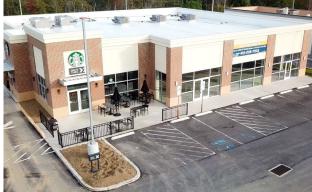

## Aldi, Taco Bell, KFC & Starbucks Are Now Open For Business

## **Property Information**

- Aldi anchored development site between Walmart and Giant Eagle
- AVAILABLE OPTIONS:
  - 4,990 SF available in the Starbuck's strip center | Can be subdivided
  - Remaining option on the site includes an outparcel which can accommodate freestanding retail, strip center, restaurant or hotel
- 1.85 Acre pad site available for sale, ground lease, or build-to-suit
- New signalized intersection and excellent frontage for a retail tenant
- County seat of Cambria County (Population: 140,000)
- Proximity to Saint Francis University and Mount Aloysius College
- Ebensburg employs over 3,500 employees in approximately 360 establishments