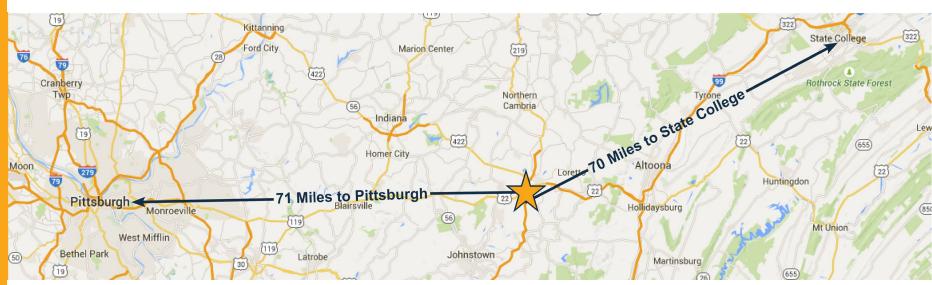

## **Property Information**

- Aldi anchored development site between Walmart and Giant Eagle
- AVAILABLE OPTIONS:
  - 4,990 SF available in the Starbuck's strip center | Can be subdivided
  - Remaining option on the site includes an outparcel which can accommodate freestanding retail, strip center, restaurant or hotel
- 1.85 Acre pad site available for sale, ground lease, or build-to-suit
- New signalized intersection and excellent frontage for a retail tenant
- County seat of Cambria County (Population: 140,000)
- Proximity to Saint Francis University and Mount Aloysius College
- Ebensburg employs over 3,500 employees in approximately 360 establishments