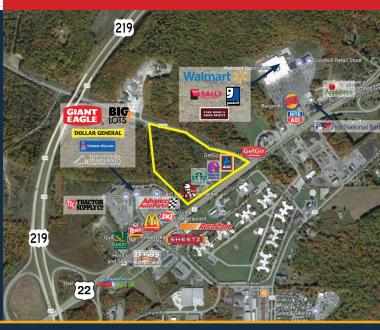

## **Property Information**

- Aldi anchored development site between Walmart and Giant Eagle
- AVAILABLE OPTIONS:
  - 4,990 SF available in the Starbuck's strip center | Can be subdivided
  - Remaining option on the site includes an outparcel which can accommodate freestanding retail, strip center, restaurant or hotel
- 1.85 Acre pad site available for sale, ground lease, or build-to-suit
- New signalized intersection and excellent frontage for a retail tenant
- County seat of Cambria County (Population: 140,000)
- Proximity to Saint Francis University and Mount Aloysius College
- Ebensburg employs over 3,500 employees in approximately 360 establishments