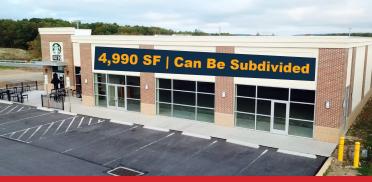

## **Property Information**

- Aldi anchored development site between Walmart and Giant Eagle
- AVAILABLE OPTIONS:
  - 4,990 SF available in the Starbuck's strip center | Can be subdivided
  - Remaining option on the site includes an outparcel which can accommodate freestanding retail, strip center, restaurant or hotel
- 1.85 Acre pad site available for sale, ground lease, or build-to-suit
- New signalized intersection and excellent frontage for a retail tenant
- County seat of Cambria County (Population: 140,000)
- Proximity to Saint Francis University and Mount Aloysius College
- Ebensburg employs over 3,500 employees in approximately 360 establishments